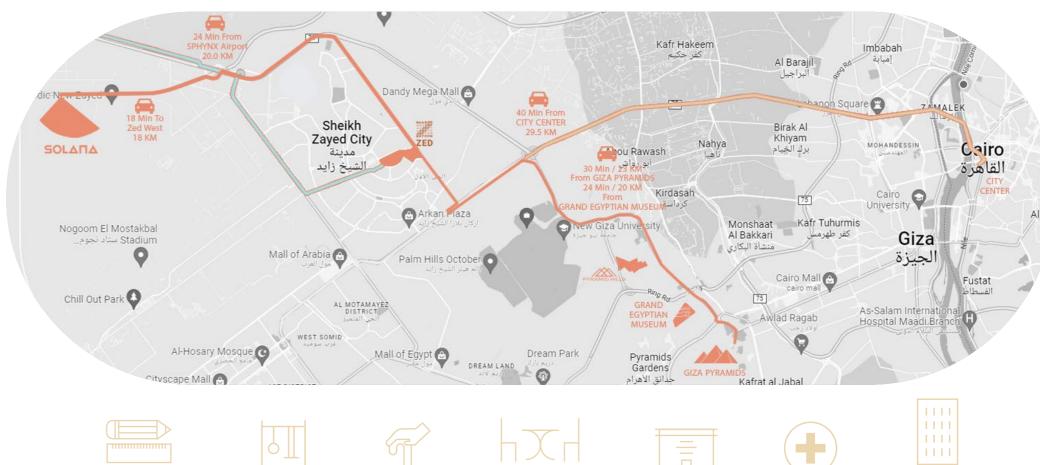

FOR MORE INFORMATION: WWW.ORA-EGYPT.COM/

There's a resurgence of popularity in the New Zayed area, hence the placement of SOLANA right at its core. That's why SOLANA residents, situated between Al Dabaa Corridor and the Middle Ring Road, can seamlessly commute to the Cairo Alexandria Desert Road and Waslet Dahshur road.